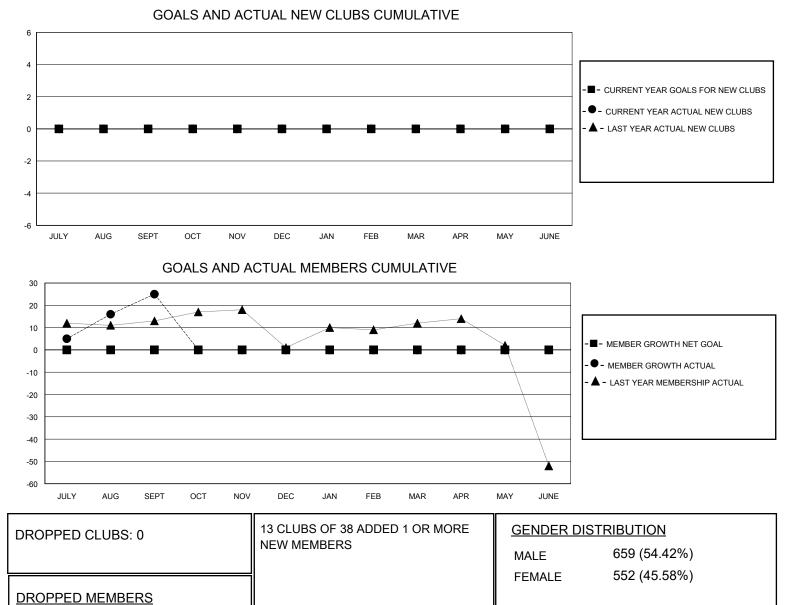

## MONTHLY MEMBERSHIP PROGRESS REPORT

District 310 B

Results as of: 9/30/2024

| GMT:                  | LOCATION THAILAND |           |               |                       |                         |                         | GMT CA                                             |
|-----------------------|-------------------|-----------|---------------|-----------------------|-------------------------|-------------------------|----------------------------------------------------|
| Clubs                 |                   |           |               | Members               |                         |                         |                                                    |
| RESULTS FOR 2024-2025 |                   |           |               | RESULTS FOR 2024-2025 |                         |                         |                                                    |
| QUARTER               | NEW CLUB GOAL     | NEW CLUBS | DROPPED CLUBS | QUARTER               | IBER GROWTH NET<br>GOAL | MEMBER GROWTH<br>ACTUAL | DROPPED<br>MEMBERS ACTUAL<br>(including transfers) |
| JULY/AUG/SEPT         | 0                 | 0         | 0             | JULY/AUG/SEPT         | 0                       | 41                      | 12                                                 |
| OCT/NOV/DEC           | 0                 | 0         | 0             | OCT/NOV/DEC           | 0                       | 0                       | 0                                                  |
| JAN/FEB/MAR           | 0                 | 0         | 0             | JAN/FEB/MAR           | 0                       | 0                       | 0                                                  |
| APR/MAY/JUNE          | 0                 | 0         | 0             | APR/MAY/JUNE          | 0                       | 0                       | 0                                                  |